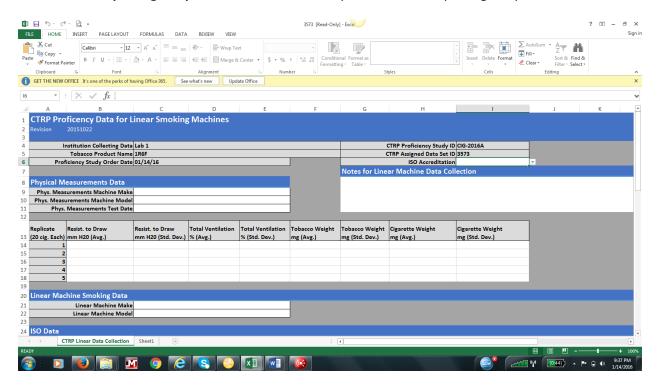

**2. Excel reporting template.** Download and Complete the Excel reporting template.

Lab data entered into the Excel reporting template ready for upload.

**3. Uploading Excel reporting template.** (1) Click the "Submit Proficiency Data" blue button for the desired reporting proficiency study; (2) browse your computer for the Excel reporting template (complete with lab data) for that proficiency study; (3) select the appropriate file; and (4) then click the "Submit" button.