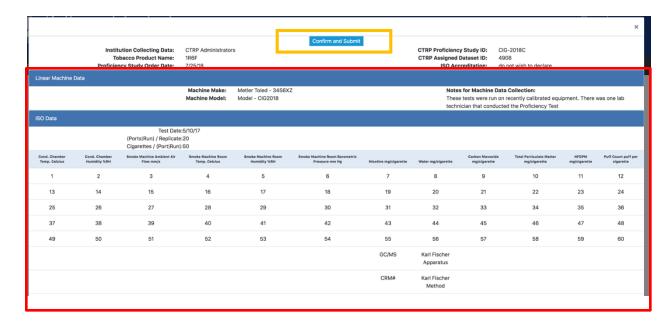

**4. Reviewing Data Online.** Review the data uploaded from the Excel reporting template to the CTRP database. Once the data has been verified, click the "Confirm and Submit Data" button for the final submission of data to the CTRP.