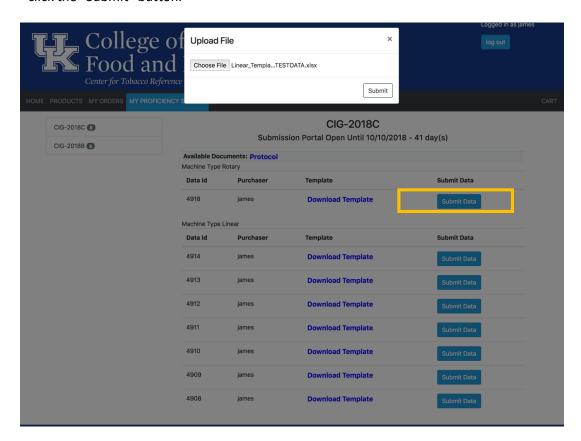

**2. Excel reporting template.** Download and Complete the Excel reporting template.

Lab data entered into the Excel reporting template ready for upload.

**3. Uploading Excel reporting template.** (1) Click the "Submit Proficiency Data" blue button for the desired reporting proficiency study; (2) browse your computer for the Excel reporting template (complete with lab data) for that proficiency study; (3) select the appropriate file; and (4) then click the "Submit" button.