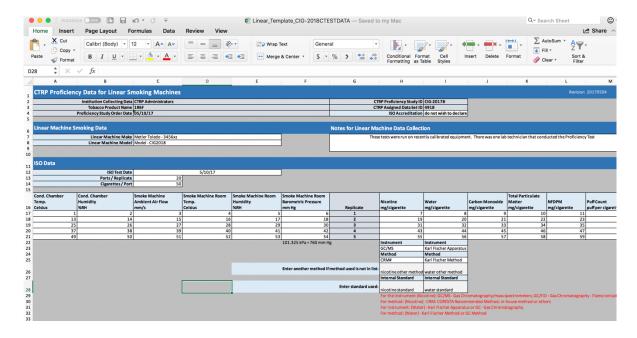

**2. Excel reporting template.** Download and Complete the Excel reporting template.

Lab data entered into the Excel reporting template ready for upload.

**3. Uploading Excel reporting template.** (1) Click the "Submit Proficiency Data" blue button for the desired reporting proficiency study; (2) browse your computer for the Excel reporting template (complete with lab data) for that proficiency study; (3) select the appropriate file; and (4) then click the "Submit" button.