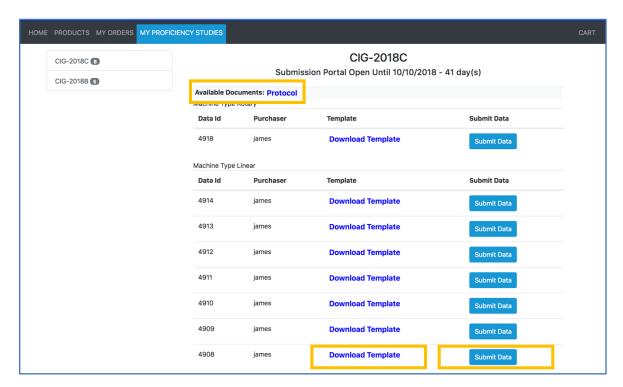

## **Uploading Proficiency Data**

1. Proficiency Test Kit Orders. Click the "Proficiency Studies" tab to download the Protocol, Data Template, and Analysis Report (when available). The participant will also upload the completed Excel reporting template from this page.

**2. Excel reporting template.** Download and Complete the Excel reporting template.

Lab data entered into the Excel reporting template ready for upload.

**3. Uploading Excel reporting template.** (1) Click the "Submit Proficiency Data" blue button for the desired reporting proficiency study; (2) browse your computer for the Excel reporting template (complete with lab data) for that proficiency study; (3) select the appropriate file; and (4) then click the "Submit" button.